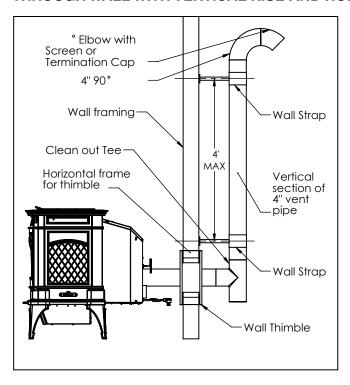

sure the unit is electrically grounded to the chassis of your home (permanently).
- Do not install in a room people sleep in.
- Outside fresh air is mandatory. Secure outside air connections directly to fresh air intake pipe and secure with three (3) screws evenly spaced.

All specified components must be used. Do not use any
 appropriate other than what's procified.



# EXHAUST AND FRESH AIR INTAKE LOCATION



#### THIS UNIT USES A 4" EXHAUST VENT.

#### **EXHAUST:**

Base of unit to center of flue

15½" (392 mm)

Center of unit to center of flue

6<sup>3</sup>/8" (162 mm)

#### **FRESH AIR INTAKE:**

Base of unit to center of intake

12" (305 mm)

Center of unit to center of intake

4<sup>7</sup>/8" (126 mm)



## THROUGH WALL WITH VERTICAL RISE AND HORIZONTAL TERMINATION INSTALLATION



#### THROUGH CONCRETE WALL WITH VERTICAL RISE INSTALLATIONS