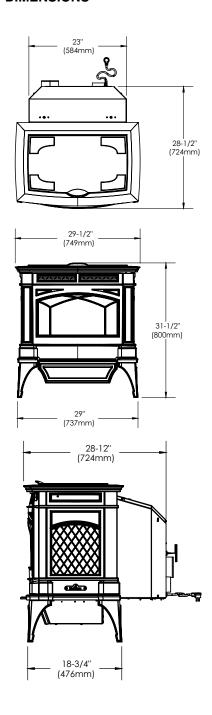

# Greenfire GC60/GCI60 Freestanding Insert Pellet Stove

| Model                              | GC60         |  |
|------------------------------------|--------------|--|
| Cordwood BTU's                     | 55,000 BTU's |  |
| Emissions (grams/hr) EPA Certified | 1.82 gram/hr |  |
| Efficiency (EPA HHV)*              | 60%          |  |
| Efficiency (EPA LHV)               | 64.5%        |  |
| Flue Size                          | 4" (102mm)   |  |
| US Biomass Tax Rebate Eligible     | No           |  |

<sup>\*</sup>US Biomass Tax Rebate eligibility is based on the HHV value being greater than or equal to 75%.

#### **DIMENSIONS**





## **CLEARANCES TO COMBUSTIBLES**



These dimensions are minimum clearances but it is recommended that you ensure sufficient room for servicing, routine cleaning and maintenance.

| Side wall to unit | 9 inches  | (229mm)  |
|-------------------|-----------|----------|
| Back wall to unit | 3 inches  | (76mm)   |
| Corner to unit    | 3 inches  | (76mm)   |
| Ceiling height    | 60 inches | (1524mm) |
|                   |           |          |

Alcove Maximum Depth 36 inches (914mm)

Alcove Minimum Width 48 inches (1219mm)

Alcove Minimum Height 60 inches (1524mm)

The unit must be installed with a minimum of 6" (152 mm) of floor protection in front of and to the sides of the door opening.



#### MOBILE HOME INSTALLATION

- Secure the heater to the floor using the four (4) holes in