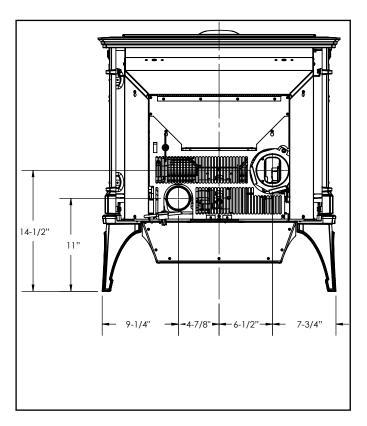

|          |

Alcove Maximum Depth 36 inches (914mm)

Alcove Minimum Width 48 inches (1219mm)

Alcove Minimum Height 60 inches (1524mm)

The unit must be installed with a minimum of 6" (152 mm) of floor protection in front of and to the sides of the door opening.



#### MOBILE HOME INSTALLATION

- Secure the heater to the floor using the four (4) holes in the pedestal.
- Ensure the unit is electrically grounded to the chassis of your home (permanently).
- Do not install in a room people sleep in.
- Outside fresh air is mandatory. Secure outside air connections directly to fresh air intake pipe and secure with three (3) screws evenly spaced.

All specified components must be used. Do not use any
 appropriate other than what's procified.



# EXHAUST AND FRESH AIR INTAKE LOCATION



#### THIS UNIT USES A 4" EXHAUST VENT.

#### **EXHAUST:**

Base of unit to center of flue

15½" (392 mm)

Center of unit to center of flue

6<sup>3</sup>/8" (162 mm)

#### **FRESH AIR INTAKE:**

Base of unit to center of intake

12" (305 mm)

Center of unit to center of intake

4<sup>7</sup>/8" (126 mm)



## THROUGH WALL WITH VERTICAL RISE AND HORIZONTAL TERMINATION INSTALLATION



#### THROUGH CONCRETE WALL WITH VERTICAL RISE INSTALLATIONS