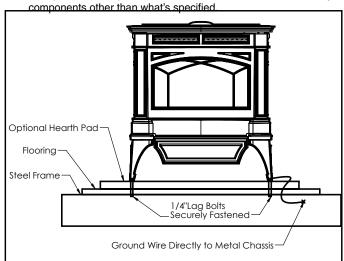

#### MOBILE HOME INSTALLATION

- Secure the heater to the floor using the four (4) holes in the pedestal.
- Ensure the unit is electrically grounded to the chassis of your home (permanently).
- Do not install in a room people sleep in.
- Outside fresh air is mandatory. Secure outside air connections directly to fresh air intake pipe and secure with three (3) screws evenly spaced.

All specified components must be used. Do not use any
 appropriate other than what's procified.