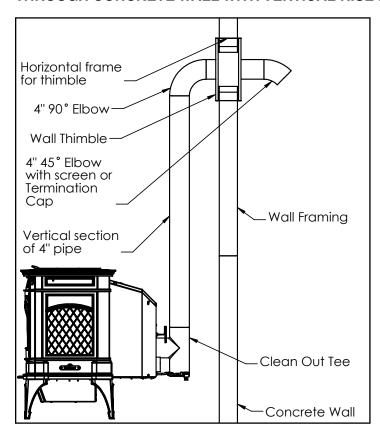

ome (permanently).
- Do not install in a room people sleep in.
- Outside fresh air is mandatory. Secure outside air connections directly to fresh air intake pipe and secure with three (3) screws evenly spaced.

All specified components must be used. Do not use any
 appropriate other than what's procified.



# EXHAUST AND FRESH AIR INTAKE LOCATION



#### THIS UNIT USES A 4" EXHAUST VENT.

#### **EXHAUST:**

Base of unit to center of flue

15½" (392 mm)

Center of unit to center of flue

6<sup>3</sup>/8" (162 mm)

#### **FRESH AIR INTAKE:**

Base of unit to center of intake

12" (305 mm)

Center of unit to center of intake

4<sup>7</sup>/8" (126 mm)



## THROUGH WALL WITH VERTICAL RISE AND HORIZONTAL TERMINATION INSTALLATION



#### THROUGH CONCRETE WALL WITH VERTICAL RISE INSTALLATIONS