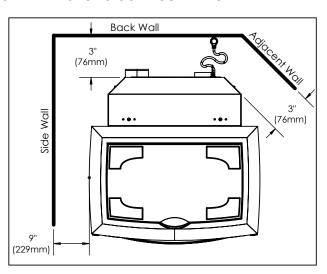

## **CLEARANCES TO COMBUSTIBLES**

These dimensions are minimum clearances but it is recommended that you ensure sufficient room for servicing, routine cleaning and maintenance.

| Side wall to unit | 9 inches  | (229mm)  |
|-------------------|-----------|----------|
| Back wall to unit | 3 inches  | (76mm)   |
| Corner to unit    | 3 inches  | (76mm)   |
| Ceiling height    | 60 inches | (1524mm) |
|                   |           |          |

Alcove Maximum Depth 36 inches (914mm)

Alcove Minimum Width 48 inches (1219mm)

Alcove Minimum Height 60 inches (1524mm)

The unit must be installed with a minimum of 6" (152 mm) of floor protection in front of and to the sides of the door opening.