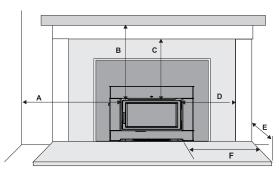

Minimum Hearth Extension for the front (E) and sides (F) are measured from the fuel door opening.

| Unit    | Adjacent<br>Side Wall<br>(to Side<br>of Door)<br>A | Mantle **<br>(to Top of Door) | Top<br>Facing<br>(to Top of<br>Door<br>C | Side<br>Facing<br>(to Side of Door)<br>D | Minimum<br>Hearth<br>Extension*<br>E | Minimum<br>Hearth Side<br>Extension*<br>F |  |  |  |
|---------|----------------------------------------------------|-------------------------------|------------------------------------------|------------------------------------------|--------------------------------------|-------------------------------------------|--|--|--|
| CI2600  | 12-3/16"                                           | 21-5/8"                       | 14"                                      | 7-3/8"                                   | US 16"<br>Canada 18"                 | 8"                                        |  |  |  |
| Measure | Measurements A,B,C,D are from Top/Side of Door     |                               |                                          |                                          |                                      |                                           |  |  |  |

Side and Top facing is a maximum of 1.5" thick.

- \* Side hearth extension for Canada measured from side of appliance.
- \* Hearth to have minimum: R value of 2.13 or greater.
- \*\* A non-combustible mantel may be installed at a lower height if the framing is made of metal studs covered with a non-combustible board.
- \*\* Max. mantle depth is 10" (254mm).