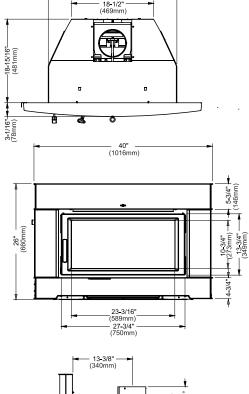

## **CI2600 Large Wood Insert**

| Model                              | CI2600       |  |  |
|------------------------------------|--------------|--|--|
| Cordwood BTU's                     | 77,000 BTU's |  |  |
| Emissions (grams/hr) EPA Certified | 1.8 grams/hr |  |  |
| Flue Size                          | 6" (152mm)   |  |  |

Wood insert opening requires the following minimum sizes:

Height: 21-3/4" Width: 28-13/16" Depth: 19"

Three faceplates are available to seal the fireplace opening:

| Contemporary | 40" W x 26" H       |  |  |
|--------------|---------------------|--|--|
| Low Profile  | 40" W x 26" H       |  |  |
| Cast         | 41-3/8"W x 26-1/2"H |  |  |