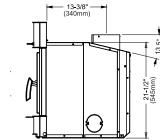

Wood insert opening requires the following minimum sizes:

Height: 21-3/4" Width: 28-13/16" Depth: 19"

Three faceplates are available to seal the fireplace opening:

| Contemporary | 40" W x 26" H       |  |  |
|--------------|---------------------|--|--|
| Low Profile  | 40" W x 26" H       |  |  |
| Cast         | 41-3/8"W x 26-1/2"H |  |  |